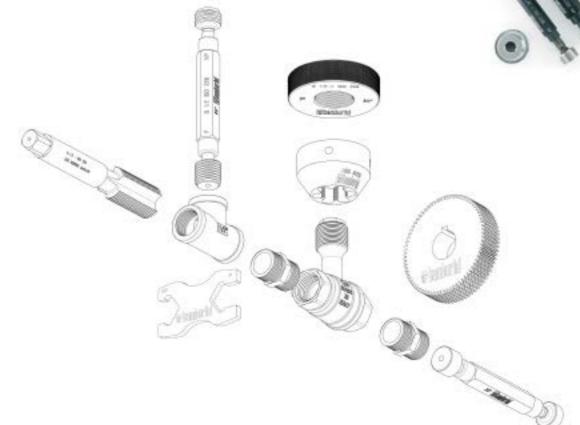

## **PRODUCTS REALIZED** ON THE COSTUMERS' NEEDS

Tools and gauges of every typology

| The range of tools includes:                           |
|--------------------------------------------------------|
| ◆ TAPS                                                 |
| ◆ DIES                                                 |
| <ul> <li>MILLING MACHINE</li> </ul>                    |
| SPECIAL TOOLS                                          |
| The range of gauges includes:                          |
| <ul> <li>PLAIN AND THREADED BUFFERS</li> </ul>         |
| <ul> <li>PLAIN AND THREADED RINGS</li> </ul>           |
| COMPLEX DIMENSIONAL - CHECKING TOOLS                   |
| n the last few years we have also specialized in the p |
| <ul> <li>CUSTOMIZED PRODUCTION</li> </ul>              |
| ◆ CONTRACT WORK                                        |
| The TAMBURINI brand equals high quality service        |

The TAMBURINI brand equals high quality services and products.

production of:

GAUGES - THREADED RINGS