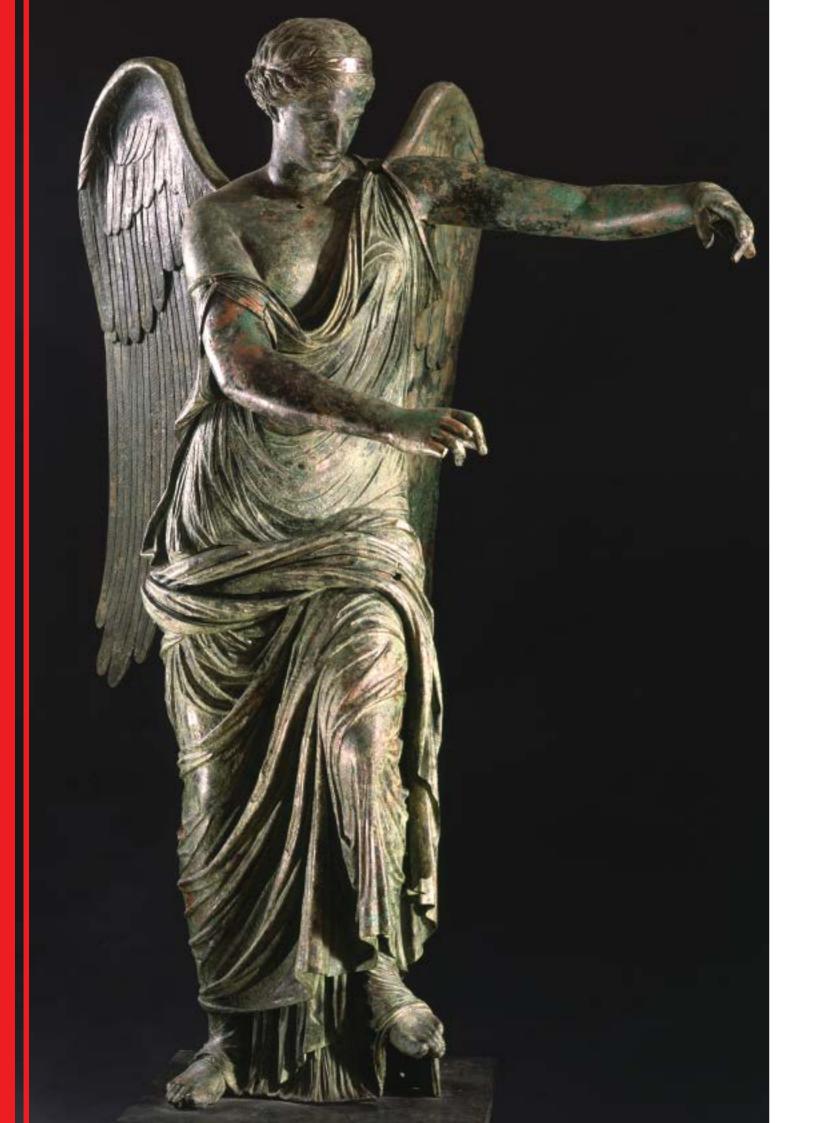

In 2017 Tamburini joined the Art Bonus, thanks to the financing allocated for the restoration of the "Vittoria Alata" statue, symbol of the City of Brescia.

The restoration process, realized by the "Opificio delle Pietre Dure" is going to take 2 years, and it's going to end with the placement of the statue where it belongs: the Capitolium Temple of Brescia. Tamburini has decided to support this very important project, as it is in the City of Brescia that the company has its roots.