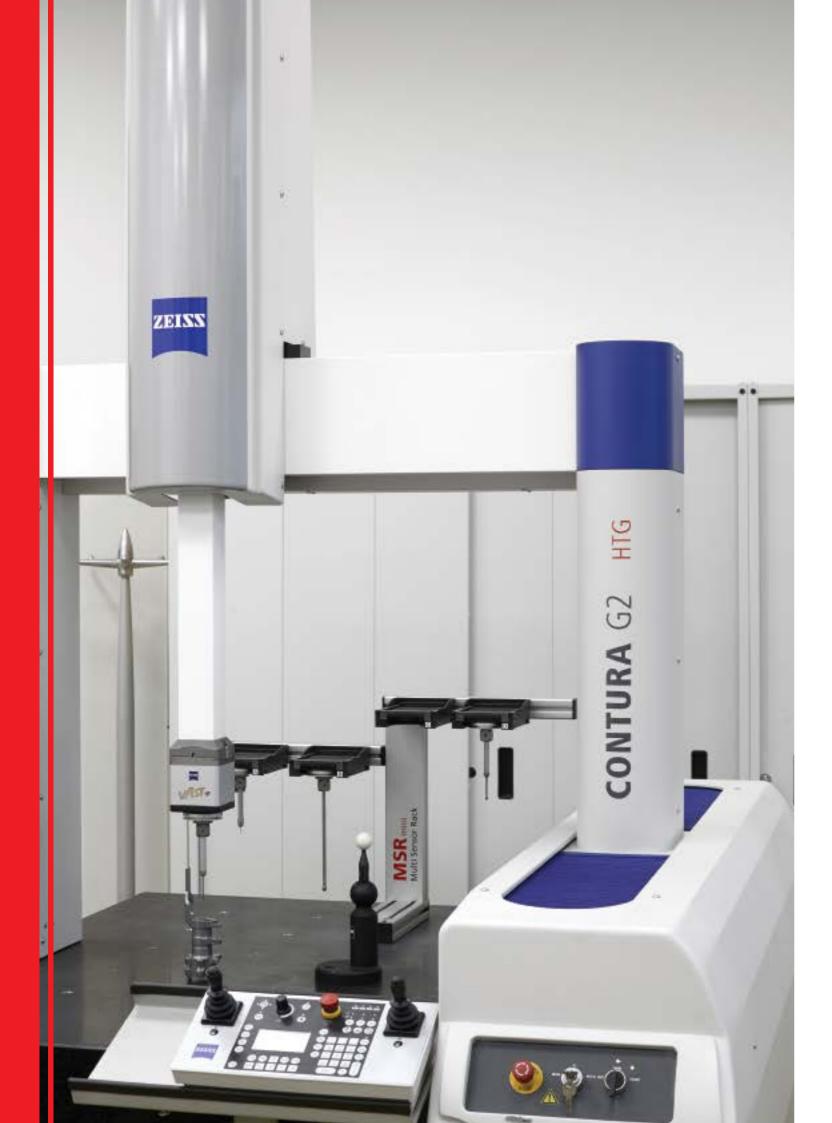

#### LABORATORY TESTS ACCURATE AND CERTIFIED

Issue of certificates and calibration reports

The metrology Lab provides control for the entire production. Thanks to these controls, we are able to check the fundamental characteristics of the product and to evaluate the degree of the finishing. The lab issues calibration reports and declarations of conformity as required by the Quality Certifications.

Tamburini's primary metrology Lab is accredited ACCREDIA and operates in accordance to the European legislation CEI EN ISO/IEC 17025 carrying out test and calibration services for primary tools.

We edit certificates approved by all the Nations who signed the multilateral agreement of the "European Cooperation for accreditation" (EA).