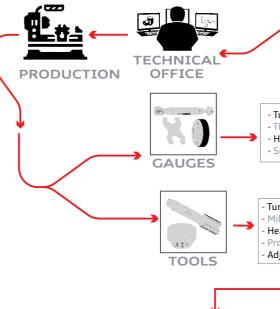

The production follows these phases:

- analysis of costumers' needs
- product design
- creation of the product
- control and certification

- Turning - Processes test Threading Adjustment of smooth parts - Heating process - Adjustment of thread Surface process  $\checkmark$ - Turning - Sharpening - Adjustment of thread FINAL Milling TEST Heating process - Adjustment of opening Processes test Adjustment of smooth parts

TAMBURING MACRO FLOW

## **PRODUCTS REALIZED** ON THE COSTUMERS' NEEDS

Tools and gauges of every typology

| The range of tools includes:                           |
|--------------------------------------------------------|
| ◆ TAPS                                                 |
| ◆ DIES                                                 |
| <ul> <li>MILLING MACHINE</li> </ul>                    |
| SPECIAL TOOLS                                          |
| The range of gauges includes:                          |
| <ul> <li>PLAIN AND THREADED BUFFERS</li> </ul>         |
| <ul> <li>PLAIN AND THREADED RINGS</li> </ul>           |
| COMPLEX DIMENSIONAL - CHECKING TOOLS                   |
| n the last few years we have also specialized in the p |
| <ul> <li>CUSTOMIZED PRODUCTION</li> </ul>              |
| ◆ CONTRACT WORK                                        |
| The TAMBURINI brand equals high quality service        |